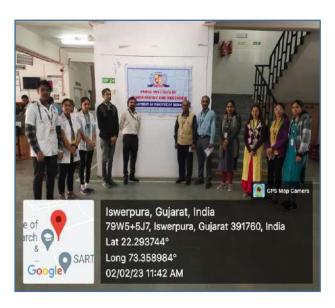

**Details about the activity:** WORLD ENVIRONMENT DAY is observed every year on 5<sup>th</sup> JUNE. It is celebrated across the world to raise awareness and describe the importance of Mother Nature. The theme of World Environment Day this year is "#BeatPlasticPollution, 'Ecosystem Restoration". Plantation drive and awareness program organized by Dept. Of Community Medicine, EDC and NSS unit of PIHR under the guidance of Principal Dr. B P Panda, Dr. Pranali Mistry, Dr.Ranjita Gupta, Dr. Sujeet Lal, Dr. Kirti Baria.

The faculties and students of the college did Plantation. Awareness program was conducted by students of 3<sup>rd</sup> and 4<sup>th</sup> BHMS. Students awarded with certificates.