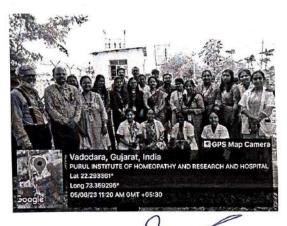

# WORLD ENVIRONMENT DAY

June 5th, 2023

EVENTS:-1. AWARENESS PROGRAMME. 2. PLANTATION DRIVE.

**Details about the activity:** WORLD ENVIRONMENT DAY is observed every year on 5<sup>th</sup> JUNE. It is celebrated across the world to raise awareness and describe the importance of Mother Nature. The theme of World Environment Day this year is "#BeatPlasticPollution, 'Ecosystem Restoration". Plantation drive and awareness program organized by Dept. Of Community Medicine, EDC and NSS unit of PIHR under the guidance of Principal Dr. B P Panda, Dr. Pranali Mistry, Dr.Ranjita Gupta, Dr. Sujeet Lal, Dr. Kirti Baria.

The faculties and students of the college did Plantation. Awareness program was conducted by students of 3<sup>rd</sup> and 4<sup>th</sup> BHMS. Students awarded with certificates.