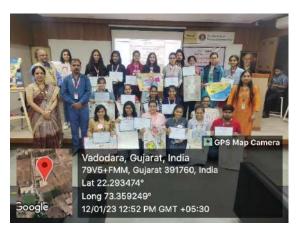

The faculties and students of the college did Plantation. Awareness program was conducted by students of 3<sup>rd</sup> and 4<sup>th</sup> BHMS. Students awarded with certificates.