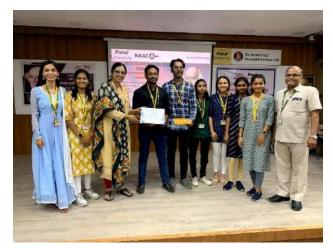

The faculties and students of the college did Plantation. Awareness program was conducted by students of 3<sup>rd</sup> and 4<sup>th</sup> BHMS. Students awarded with certificates.