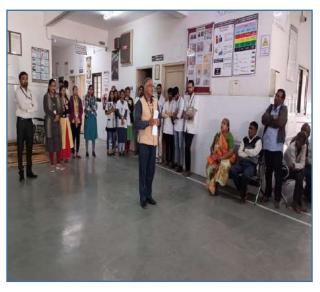

**Details about the activity:** WORLD ENVIRONMENT DAY is observed every year on 5<sup>th</sup> JUNE. It is celebrated across the world to raise awareness and describe the importance of Mother Nature. The theme of World Environment Day this year is "#BeatPlasticPollution, 'Ecosystem Restoration". Plantation drive and awareness program organized by Dept. Of Community Medicine, EDC and NSS unit of PIHR under the guidance of Principal Dr. B P Panda, Dr. Pranali Mistry, Dr.Ranjita Gupta, Dr. Sujeet Lal, Dr. Kirti Baria.

The faculties and students of the college did Plantation. Awareness program was conducted by students of 3<sup>rd</sup> and 4<sup>th</sup> BHMS. Students awarded with certificates.