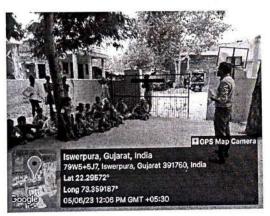

# WORLD ENVIRONMENT DAY

June 5th, 2023

EVENTS:-1. AWARENESS PROGRAMME. 2. PLANTATION DRIVE.

**Details about the activity:** WORLD ENVIRONMENT DAY is observed every year on 5<sup>th</sup> JUNE. It is celebrated across the world to raise awareness and describe the importance of Mother Nature. The theme of World Environment Day this year is "#BeatPlasticPollution, 'Ecosystem Restoration". Plantation drive and awareness program organized by Dept. Of Community Medicine, EDC and NSS unit of PIHR under the guidance of Principal Dr. B P Panda, Dr. Pranali Mistry, Dr.Ranjita Gupta, Dr. Sujeet Lal, Dr. Kirti Baria.

The faculties and students of the college did Plantation. Awareness program was conducted by students of 3<sup>rd</sup> and 4<sup>th</sup> BHMS. Students awarded with certificates.