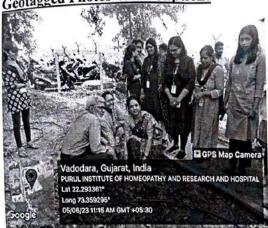

# WORLD ENVIRONMENT DAY

June 5th, 2023

EVENTS:-1. AWARENESS PROGRAMME. 2. PLANTATION DRIVE.

**Details about the activity:** WORLD ENVIRONMENT DAY is observed every year on 5<sup>th</sup> JUNE. It is celebrated across the world to raise awareness and describe the importance of Mother Nature. The theme of World Environment Day this year is "#BeatPlasticPollution, 'Ecosystem Restoration". Plantation drive and awareness program organized by Dept. Of Community Medicine, EDC and NSS unit of PIHR under the guidance of Principal Dr. B P Panda, Dr. Pranali Mistry, Dr.Ranjita Gupta, Dr. Sujeet Lal, Dr. Kirti Baria.

The faculties and students of the college did Plantation. Awareness program was conducted by students of 3<sup>rd</sup> and 4<sup>th</sup> BHMS. Students awarded with certificates.