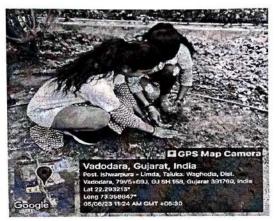

The faculties and students of the college did Plantation. Awareness program was conducted by students of 3<sup>rd</sup> and 4<sup>th</sup> BHMS. Students awarded with certificates.