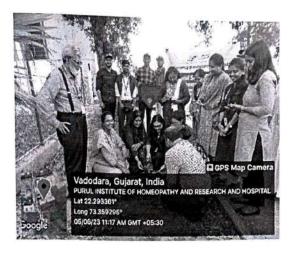

# WORLD ENVIRONMENT DAY

June 5th, 2023

EVENTS:-1. AWARENESS PROGRAMME. 2. PLANTATION DRIVE.

**Details about the activity:** WORLD ENVIRONMENT DAY is observed every year on 5<sup>th</sup> JUNE. It is celebrated across the world to raise awareness and describe the importance of Mother Nature. The theme of World Environment Day this year is "#BeatPlasticPollution, 'Ecosystem Restoration". Plantation drive and awareness program organized by Dept. Of Community Medicine, EDC and NSS unit of PIHR under the guidance of Principal Dr. B P Panda, Dr. Pranali Mistry, Dr.Ranjita Gupta, Dr. Sujeet Lal, Dr. Kirti Baria.

The faculties and students of the college did Plantation. Awareness program was conducted by students of 3<sup>rd</sup> and 4<sup>th</sup> BHMS. Students awarded with certificates.