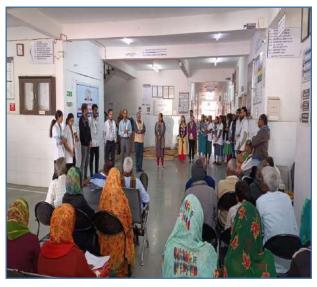

**Details about the activity:** WORLD ENVIRONMENT DAY is observed every year on 5<sup>th</sup> JUNE. It is celebrated across the world to raise awareness and describe the importance of Mother Nature. The theme of World Environment Day this year is "#BeatPlasticPollution, 'Ecosystem Restoration". Plantation drive and awareness program organized by Dept. Of Community Medicine, EDC and NSS unit of PIHR under the guidance of Principal Dr. B P Panda, Dr. Pranali Mistry, Dr.Ranjita Gupta, Dr. Sujeet Lal, Dr. Kirti Baria.

The faculties and students of the college did Plantation. Awareness program was conducted by students of 3<sup>rd</sup> and 4<sup>th</sup> BHMS. Students awarded with certificates.