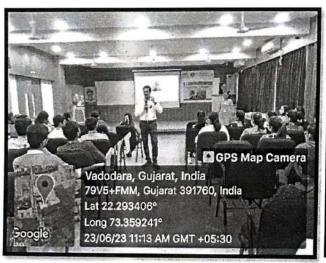

**Details about the activity:** WORLD ENVIRONMENT DAY is observed every year on 5<sup>th</sup> JUNE. It is celebrated across the world to raise awareness and describe the importance of Mother Nature. The theme of World Environment Day this year is "#BeatPlasticPollution, 'Ecosystem Restoration". Plantation drive and awareness program organized by Dept. Of Community Medicine, EDC and NSS unit of PIHR under the guidance of Principal Dr. B P Panda, Dr. Pranali Mistry, Dr.Ranjita Gupta, Dr. Sujeet Lal, Dr. Kirti Baria.

The faculties and students of the college did Plantation. Awareness program was conducted by students of 3<sup>rd</sup> and 4<sup>th</sup> BHMS. Students awarded with certificates.