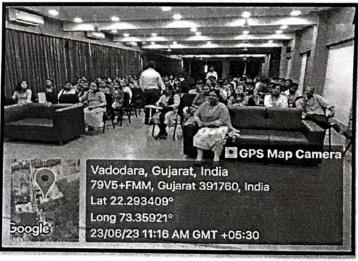

**Details about the activity:** WORLD ENVIRONMENT DAY is observed every year on 5<sup>th</sup> JUNE. It is celebrated across the world to raise awareness and describe the importance of Mother Nature. The theme of World Environment Day this year is "#BeatPlasticPollution, 'Ecosystem Restoration". Plantation drive and awareness program organized by Dept. Of Community Medicine, EDC and NSS unit of PIHR under the guidance of Principal Dr. B P Panda, Dr. Pranali Mistry, Dr.Ranjita Gupta, Dr. Sujeet Lal, Dr. Kirti Baria.

The faculties and students of the college did Plantation. Awareness program was conducted by students of 3<sup>rd</sup> and 4<sup>th</sup> BHMS. Students awarded with certificates.