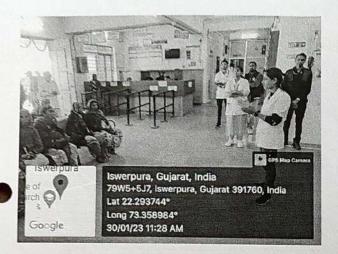

|                                    |        |  |

Details about the activity: World Leprosy Day (WLD) is celebrated on the last Sunday of January. PIHRH along with Dept. of Community Medicine and Social Responsive Cell of the institute under the guidance of Dr. Kamal Patidar, Hospital Incharge, Dr. Pranali Mistry, HOD and Associate Prof. Dept. of Community Medicine & Dr. Sujeet Lal, SRC coordinator had organized an awareness program on LEPROSY where the students of 4th yr BHMS (Jr) students and Interns educated the patients of OPD & IPD about it in form of skit and speech in Gujarati for better understanding.

#### Outcome/Feedback

It helped to educate the patients about the symptoms, spread, prevention and control of leprosy.



#### Geotagged Photos With Caption:











Hospital Incharge, HOD-CM, SRC Coordinator

#### RHEUMATOID ARTHRITIS AWARENESS DAY

On 2nd Feb. 2023 the department of practice of medicine under the guidance of Dr. Swapnil Naik has organized Rheumatoid Arthritis awareness day for patients of PIHR Hospital.

Fahim, student of 4th BHMS, KAJAL and NIRALI Internship students of PIHR Hospital had explained about Rheumatoid Arthritis and scope in Homeopathic management.

Speech on occasion given by Dr. B.P. Panda. The event was well coordinated by Dr. Jayshree Rathva, Dr. Amol Pathak and Dr. Kamal Patidar.













## PARUL INSTITUTE OF HOMOEOPATHY AND RESEARCH

**FACULTY OF HOMOEOPATHY** 

## **Library Event Report**

Library orientation programme was organized as a part of "<u>Library Orientation Program</u>" on Date: 23/06/20