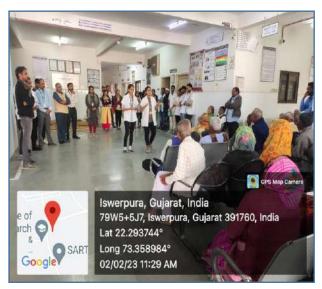

**Details about the activity:** WORLD ENVIRONMENT DAY is observed every year on 5<sup>th</sup> JUNE. It is celebrated across the world to raise awareness and describe the importance of Mother Nature. The theme of World Environment Day this year is "#BeatPlasticPollution, 'Ecosystem Restoration". Plantation drive and awareness program organized by Dept. Of Community Medicine, EDC and NSS unit of PIHR under the guidance of Principal Dr. B P Panda, Dr. Pranali Mistry, Dr.Ranjita Gupta, Dr. Sujeet Lal, Dr. Kirti Baria.

The faculties and students of the college did Plantation. Awareness program was conducted by students of 3<sup>rd</sup> and 4<sup>th</sup> BHMS. Students awarded with certificates.